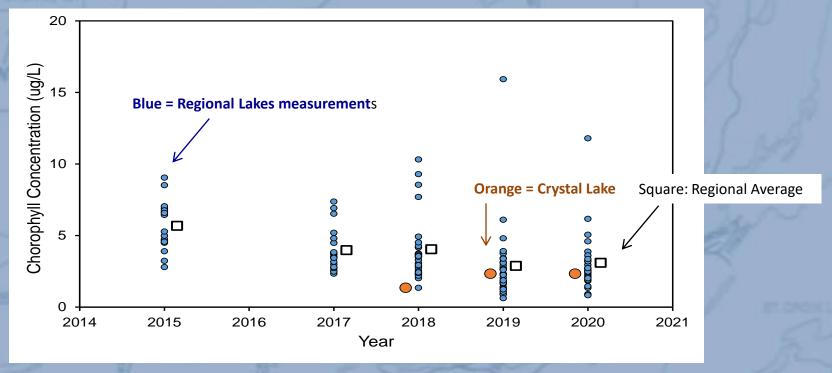

### Lake Report - Water Quality

Measured by Chlorophyll concentration (lower values are better)

- The concentration of chlorophyll in Crystal Lake is very low relative to lakes in our study and in general
- These very low values are associated with very good water quality and especially clear lakes
- The risk of algal blooms appears to be very low