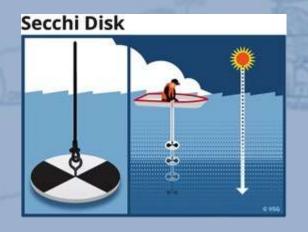

#### 2. Secchi Disk Testing\*

- Measurement taken mid point between the entrance to lower Black Bay and Peters Island Bridge
- Secchi depths (in metres) have not changed much in 14 years of testing in majority of lakes

| YEAR | MAY      | JULY | SEPT |
|------|----------|------|------|
| 2018 | 2 metres | 5.5  | 4    |
| 2019 | 3        | 5    | 4.5  |
| 2020 | 3.5      | 5    | 4    |

<sup>\*</sup>Both chlorophyll-a and secchi depth are long-accepted methods for estimating the amount of algae in lakes. Secchi depth is much easier and less expensive to determine.

## Lake Report - Clarity

Secchi Disk (water clarity measured in metres; higher values are better)

• Water depth clarity measurement via visible methods