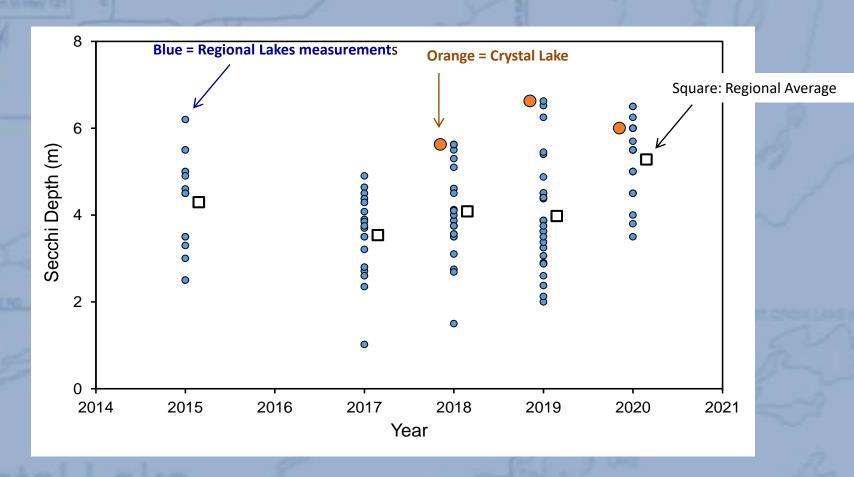

#### 2. Secchi Disk Testing\*

- Measurement taken mid point between the entrance to lower Black Bay and Peters Island Bridge
- Secchi depths (in metres) have not changed much in 14 years of testing in majority of lakes

| YEAR | MAY      | JULY | SEPT |
|------|----------|------|------|
| 2018 | 2 metres | 5.5  | 4    |
| 2019 | 3        | 5    | 4.5  |
| 2020 | 3.5      | 5    | 4    |

<sup>\*</sup>Both chlorophyll-a and secchi depth are long-accepted methods for estimating the amount of algae in lakes. Secchi depth is much easier and less expensive to determine.

## Lake Report - Clarity

Secchi Disk (water clarity measured in metres; higher values are better)

• Water depth clarity measurement via visible methods