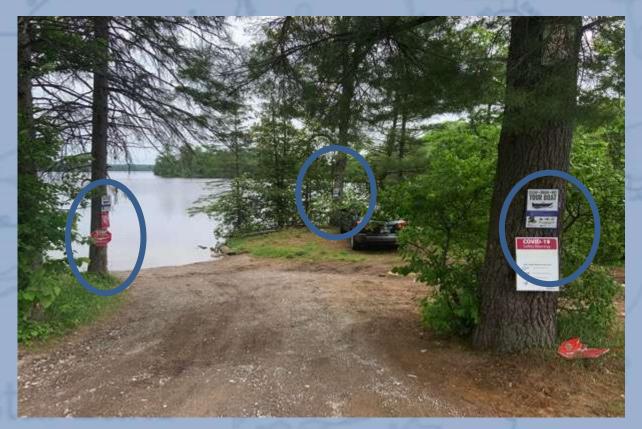

is was no charge)
  - Sampling conducted August 8, 2018; August 6, 2019;
     August 8, 2020



Specific water quality measurements for:

<u>Carbon</u>: Particulate organic C, dissolved organic C, DOC absorptivity

<u>Nitrogen</u>: Particulate organic N, ammonium, nitrate, total dissolved N

<u>Phosphorus</u>: Particulate organic P, total P, total dissolved P, soluble reactive P

<u>Other chemical parameters</u>: Chlorophyll *a*, pH, calcium, magnesium, conductivity, total suspended solids

- 4. Invasive Species Zebra Mussels
  - Are introduced to the Lake by "us"
  - Other Lake Stewards have stopped testing for it since there is "nothing you can do once they arrive"
  - Responsibility is upon us to monitor/educate visitors







 Boat Launch Crystal Lake Road – Invasive Species Warning



5 Signs on display

#### 1. COVID-19 Update for Crystal Lake and Area:

- Today Marinas, parks & campgrounds open; Kinmount Farmers
   Market open Saturdays
- Step 1 (Friday) Patio dining, non-essential retail stores open
- Step 2 Personal care services open (July)
- Step 3 Indoor attractions, dining, & recreational amenities open (August; Kinmount Fair cancelled for this September)







#### 2. CLCA Partners:

1. Federation of Ontario Cottagers' Association



- Supports the interests of Ontario's waterfront property owners (foca.on.ca)
- 2. Coalition for Equitable Water Flow



- Works to implement equitable water management policy for the Trent-Severn Waterway (cewf.typepad.com)
- 3. Kawartha Lake Stewards Association



- Monitors the water quality of Kawartha Lakes (klsa.wordpress