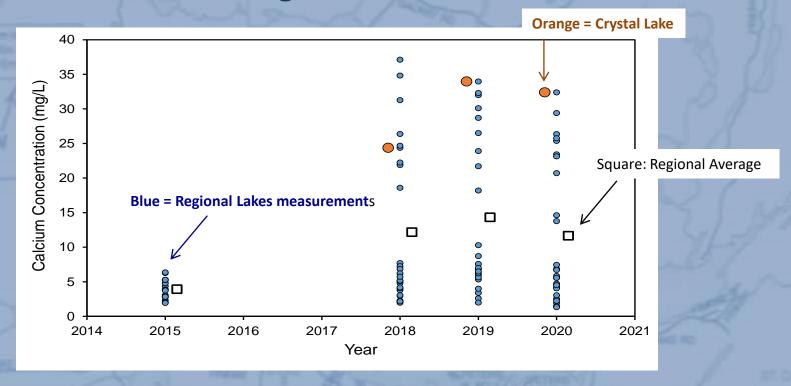

## Lake Report - Calcium

- Concentrations of calcium in Crystal Lake (~30mg/L) are very high relative to other regional lakes
- This is associated with hard water and is more typically found in lakes to the south
- These values place our lake at very low risk of problems associated with calcium decline but may place it at greater risk of invasion by hard water loving non-native species (think creatures with hard shells...!)