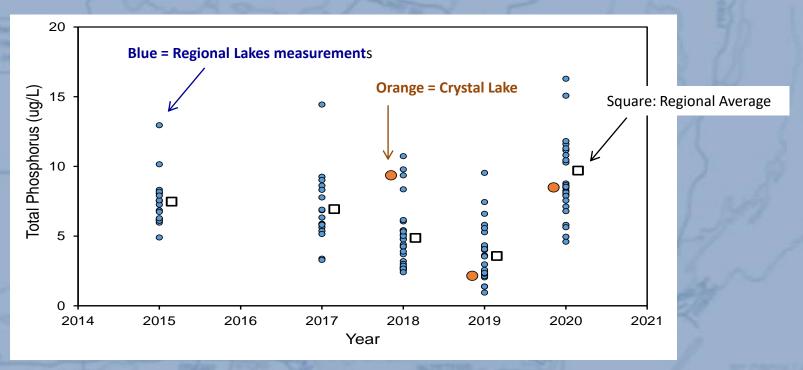

## Lake Report - Phosphorus

- Phosphorus remains the primary factor influencing excessive algae growth (lower values are better)
- In 2018 & 2020, Crystal Lake was found to have higher Total Phosphorus concentrations (~10mg/L)
- In 2019, we found a very low total P concentration in Crystal Lake
- In 2019 & 2020, the P concentration in Crystal Lake was lower than the regional average
- The Crystal Lake values appear somewhat variable yet in the low category