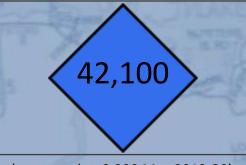

Average # of Web Pages
Viewed per Month

# of Times Web Site Appeared in Google Search

(compared to 4,500 May 2019-20)

(compared to 8,200 May 2019-20)

(compared to 103,000 May 2019-20)