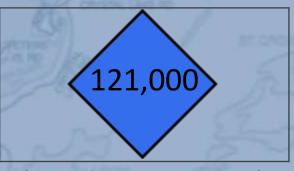

# of Times Web Site Appeared in Google Search

(compared to 4,500 May 2019-20)

(compared to 8,200 May 2019-20)

(compared to 103,000 May 2019-20)