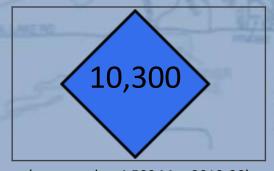

- 5. CLCA's online presence continues to grow:
- Facebook Group (crystalclca):
  - 1400 members (growing ~30 new members/month)
- Web analytics for May 2020-21 (crystallakecottagers.ca):

Average # of Visits to Web Site per Month

# of Times Web Site Appeared in Google Search

(compared to 4,500 May 2019-20)

(compared to 8,200 May 2019-20)

(compared to 103,000 May 2019-20)