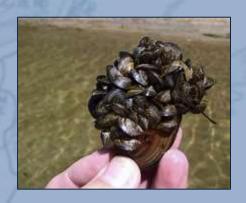

<u>Other chemical parameters</u>: Chlorophyll *a*, pH, calcium, magnesium, conductivity, total suspended solids

- 4. Invasive Species Zebra Mussels
  - Are introduced to the Lake by "us"
  - Other Lake Stewards have stopped testing for it since there is "nothing you can do once they arrive"
  - Responsibility is upon us to monitor/educate visitors

 Boat Launch Crystal Lake Road – Invasive Species Warning

5 Signs on display